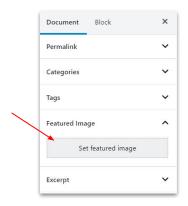

## **News Articles**

Step 5: Add feature image (profile picture) for the advisor in the **Feature Image** dropdown also located in the right column menu. **Upload a new image or select for Media Library** then click **Set featured image button** 