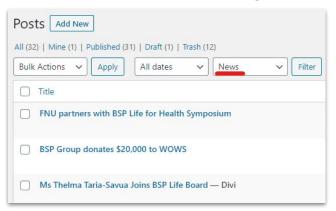

## **Editing News Articles**

STEP 1: Go to POSTS on the CMS Dashboard and select Categories filter.

STEP 2: After filtering by their News. Click on an article to begin editing that news article field. Publish the changes when complete.

# **Editing News Articles**

STEP 1: Go to **POSTS** on the CMS Dashboard and select **Categories filter**.

STEP 2: After filtering by their News. Click on an article to begin editing that news article field. Publish the changes when complete.