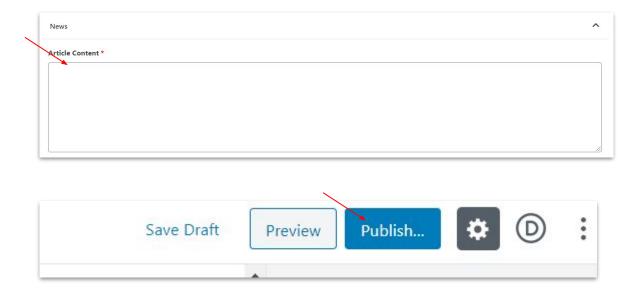

## **News Articles**

Step 6: Copy and Paste in your article text content in the Article Content field.

Step 7: You can now click the publish button to make your new news article live on your website.