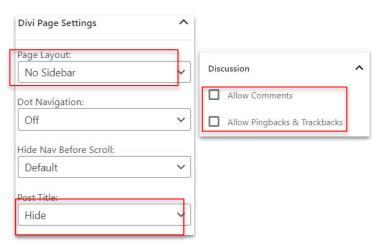

## **News Articles**

Step 3: Enter the Career title in the title field.

Step 4: Set Post Title to "Hide" and the page layout to "No Sidebar". This can be found in the Divi Page Settings dropdown. Next deselect the 2 checkboxes in the Discussion dropdown.