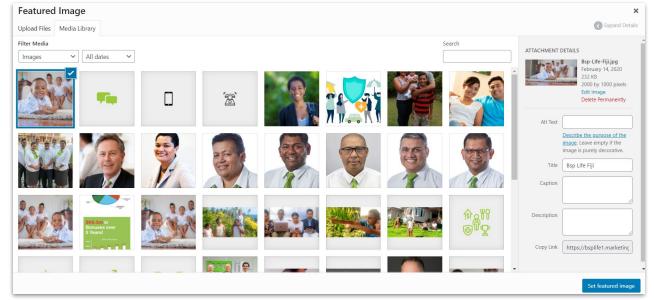

## **News Articles**

Step 5: Add feature image (profile picture) for the advisor in the **Feature Image** dropdown also located in the right column menu. **Upload a new image or select for Media Library** then click **Set featured image button** 

IMPORTANT: image needs to be at least 1080px wide.