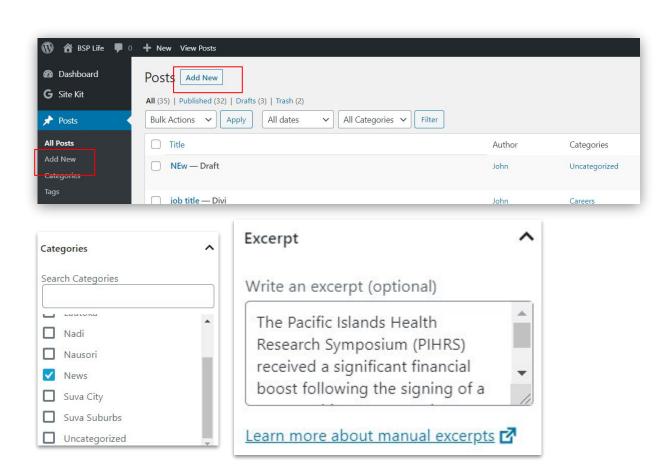

## **News Articles**

Step 1: Go to **POSTS** on the CMS Dashboard and select **ADD NEW**.

Step 2:Select News from the Categories drop down in the right column menu. Also add the Excerpt in the Excerpt Dropdown field.